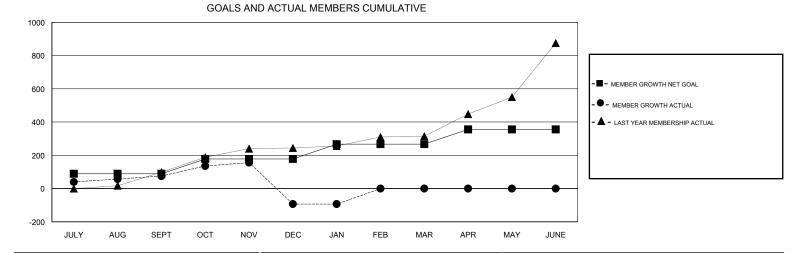

## GMT CA

| Clubs         |               |           |               | Members               |                           |                         |                                                    |  |
|---------------|---------------|-----------|---------------|-----------------------|---------------------------|-------------------------|----------------------------------------------------|--|
|               | RESULTS FOR   | 2018-2019 |               | RESULTS FOR 2018-2019 |                           |                         |                                                    |  |
| QUARTER       | NEW CLUB GOAL | NEW CLUBS | DROPPED CLUBS | QUARTER               | MEMBER GROWTH NET<br>GOAL | MEMBER GROWTH<br>ACTUAL | DROPPED<br>MEMBERS ACTUAL<br>(including transfers) |  |
| JULY/AUG/SEPT | 2             | 1         | 0             | JULY/AUG/SEPT         | 89                        | 154                     | 79                                                 |  |
| OCT/NOV/DEC   | 2             | 5         | 7             | OCT/NOV/DEC           | 89                        | 179                     | 344                                                |  |
| JAN/FEB/MAR   | 2             | 1         | 0             | JAN/FEB/MAR           | 89                        | 56                      | 47                                                 |  |
| APR/MAY/JUNE  | 2             | 0         | 0             | APR/MAY/JUNE          | 89                        | 0                       | 0                                                  |  |