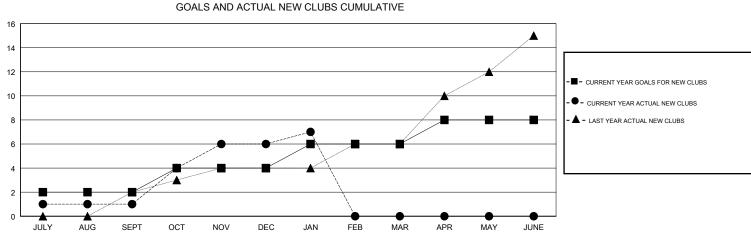

## GMT CA

| Clubs         |               |           |               | Members               |                           |                         |                                                    |  |
|---------------|---------------|-----------|---------------|-----------------------|---------------------------|-------------------------|----------------------------------------------------|--|
|               | RESULTS FOR   | 2018-2019 |               | RESULTS FOR 2018-2019 |                           |                         |                                                    |  |
| QUARTER       | NEW CLUB GOAL | NEW CLUBS | DROPPED CLUBS | QUARTER               | MEMBER GROWTH NET<br>GOAL | MEMBER GROWTH<br>ACTUAL | DROPPED<br>MEMBERS ACTUAL<br>(including transfers) |  |
| JULY/AUG/SEPT | 2             | 1         | 0             | JULY/AUG/SEPT         | 89                        | 154                     | 79                                                 |  |
| OCT/NOV/DEC   | 2             | 5         | 7             | OCT/NOV/DEC           | 89                        | 179                     | 344                                                |  |
| JAN/FEB/MAR   | 2             | 1         | 0             | JAN/FEB/MAR           | 89                        | 56                      | 47                                                 |  |
| APR/MAY/JUNE  | 2             | 0         | 0             | APR/MAY/JUNE          | 89                        | 0                       | 0                                                  |  |